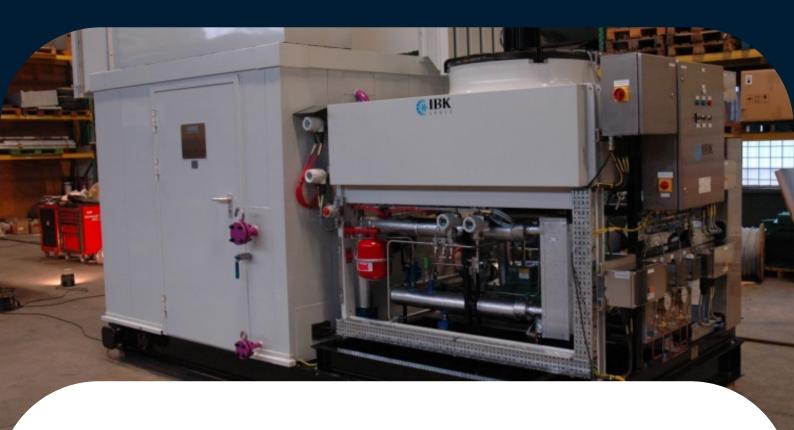

## **Nitrogen Booster**

CSH supplied two Nitrogen Boosters for utility purging purposes, with the compressor and driver installed inside a sound attenuating enclosure. The dry nitrogen pressure is increased from 5 to 40 barg at a flow rate of 250 Nm3/h.

**Customer** Saipem

**End user** Sonatrach

**Location** Hassi Messaoud, Algeria

**Year of delivery** 2011

**Dimensions** 4500 x 2200 x 3000 mm

Weight 8000 kg

**Type compressor** Oil free , 2-stage,

reciprocating compressor

**Brand** RIX Industries, type 2JS2BG-73

**Certification** Safe area

**Specific features** PLC control system , enclosure, suitable for

dessert environment, on skid chiiller included