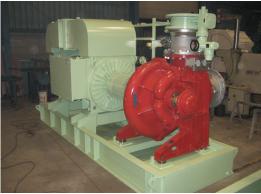

**Project** Operator / End user Location Capacity Scope of supply

**EMC** 

Caballo Maya Vessel B.V.

Mexico

 $2x 3600 \text{ m}^3/\text{h} @ 15 \text{ bar}$ 

Two (2) Skid mounted E-motor driven fire water pump set, comprising of:

- 2x E-motor Leroy Somer, 2000 kW / 690 Volt / 60 Hz / IP55
- 4x Remote controlled fire monitor 1.800 m<sup>3</sup>/h (30.000 lpm)
- 2x DN500 suction valves
- 2x DN400 discharge valves
- Controls for Monitors and Valves
- High Expansion Foam Generator
- Hydrant system
- Factory acceptance test with site startup, commissioning, and training activities