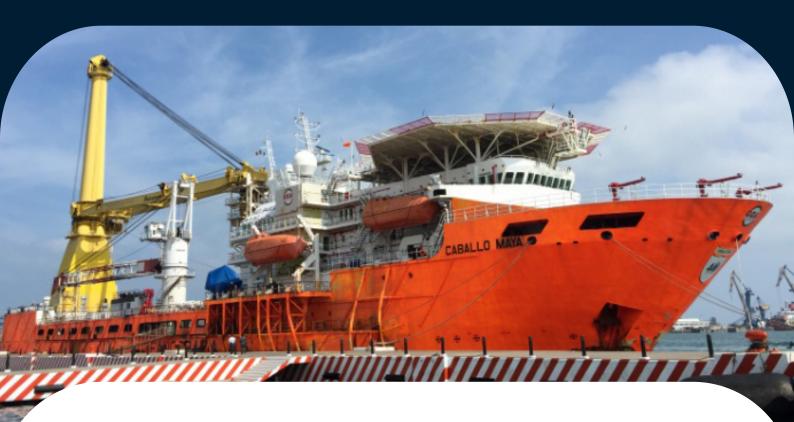

**Project** Operator / End user Location Capacity Scope of supply

**EMC** 

Caballo Maya Vessel B.V.

Mexico

 $2x 3600 \text{ m}^3/\text{h} @ 15 \text{ bar}$ 

Two (2) Skid mounted E-motor driven fire water pump set, comprising of:

## **Containerized Fire Water Pump Set**

We supplied two (2) water cooled E-motor driven skid mounted Fire Fighting pumps of each 3.600 m³/hr complete with four (4) remote controlled monitors for a diving support Vessel to meet FiFi II notation under ABS.