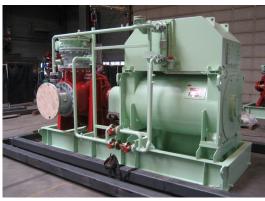

**Project** Operator / End user Location Capacity Scope of supply

**EMC** 

Caballo Maya Vessel B.V.

Mexico

 $2x 3600 \text{ m}^3/\text{h} @ 15 \text{ bar}$ 

Two (2) Skid mounted E-motor driven fire water pump set, comprising of:

- 2x E-motor Leroy Somer, 2000 kW / 690 Volt / 60 Hz / IP55
- 4x Remote controlled fire monitor 1.800 m<sup>3</sup>/h (30.000 lpm)
- 2x DN500 suction valves
- 2x DN400 discharge valves
- Controls for Monitors and Valves
- High Expansion Foam Generator
- Hydrant system
- Factory acceptance test with site startup, commissioning, and training activities