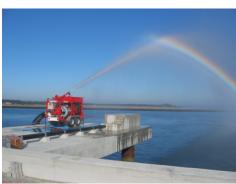

## **Mobile FWP Set**

450 m³/h @ 13 bar

## Mobile diesel driven FWP set

The Portuguese Port Authorities was looking for a deployable firewater pump with the ability to overcome a suction height of 7 meters!

**Project** Operator / End user Location Capacity Scope of supply

Hellbeater Portuguese Port Authorities

Lisbon

450 m<sup>3</sup>/h @ 13 bar

Three (3) Trailer diesel driven FWP sets, each comprising of:

- Four (4) wheel twin axle trailer
- Steel frame with integrated fuel tank
- Radiator cooling system
- Suction manifold with flexible suction hoses and foot valves
- Priming system manual
- Loose supplied submersible electric driven pump, to back fill the suction hoses
- 1x Manual operated monitor
- Around the pump foam proportioner
- Local control panel
- Factory acceptance test and site instruction training for operators