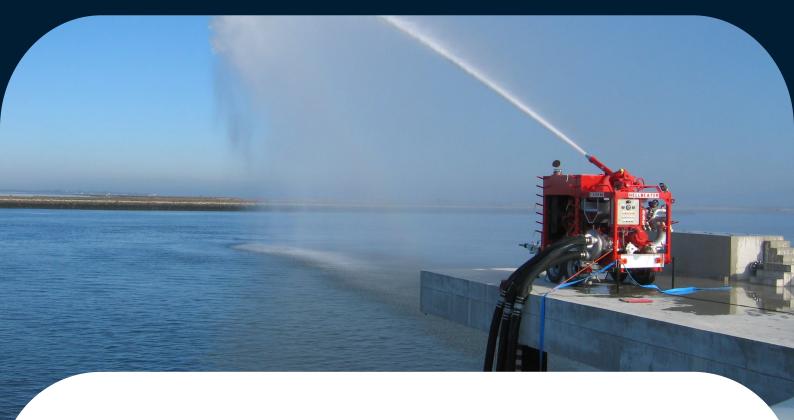

## **Mobile FWP Set**

450 m³/h @ 13 bar

## Mobile diesel driven FWP set

The Portuguese Port Authorities was looking for a deployable firewater pump with the ability to overcome a suction height of 7 meters!

**Project** Operator / End user Location Capacity Scope of supply

Hellbeater Portuguese Port Authorities

Lisbon

450 m<sup>3</sup>/h @ 13 bar

Three (3) Trailer diesel driven FWP sets, each comprising of:

- Four (4) wheel twin axle trailer
- Steel frame with integrated fuel tank
- Radiator cooling system
- Suction manifold with flexible suction hoses and foot valves
- Priming system manual
- Loose supplied submersible electric driven pump, to back fill the suction hoses
- 1x Manual operated monitor
- Around the pump foam proportioner
- Local control panel
- Factory acceptance test and site instruction training for operators