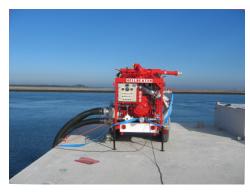

## **Mobile FWP Set**

450 m³/h @ 13 bar

## Mobile diesel driven FWP set

The Portuguese Port Authorities was looking for a deployable firewater pump with the ability to overcome a suction height of 7 meters!

**Project** Operator / End user Location Capacity Scope of supply

Hellbeater Portuguese Port Authorities

Lisbon

450 m<sup>3</sup>/h @ 13 bar

Three (3) Trailer diesel driven FWP sets, each comprising of:

- Four (4) wheel twin axle trailer
- Steel frame with integrated fuel tank
- Radiator cooling system
- Suction manifold with flexible suction hoses and foot valves
- Priming system manual
- Loose supplied submersible electric driven pump, to back fill the suction hoses
- 1x Manual operated monitor
- Around the pump foam proportioner
- Local control panel
- Factory acceptance test and site instruction training for operators