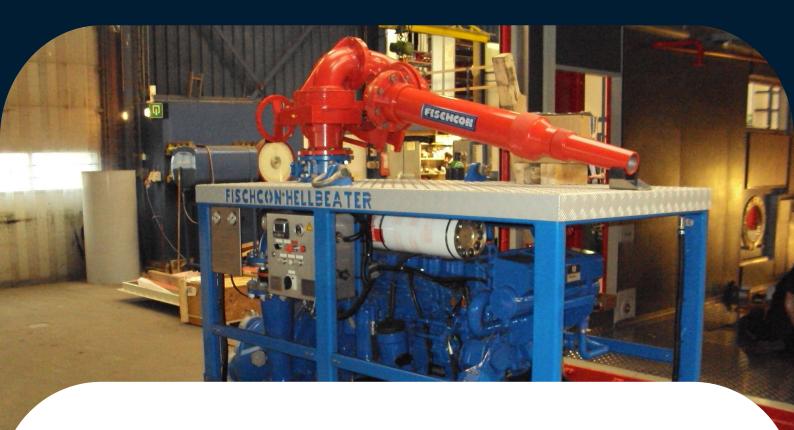

## **FWP Sets** 600 m³/h @ 12 bar

## Portable diesel driven FWP set

For this project, Fischcon delivered two lightweight portable fire water pump sets that can fight fires up till 100 meters with two fire water monitors.

**Project** Operator / End user Location Capacity Scope of supply

Hellbeater Les Abeilles Le Havre, France 1600 m<sup>3</sup>/h @ 12 bar

Two (2) portable diesel driven Fi-Fi pump sets, each comprising of:

- Lightweight steel frame with integrated fuel tank for 8 hours of operation, forklift sockets and hoisting points
- Integrated water cooled cooling system
- Suction manifold with flexible suction hoses
- Priming system
- Foam proportioning system
- 1x Manual operated water/foam monitor
- Local control panel
- Factory acceptance test and site instruction training for operators

Dimensions 2000 x 1200 x 1500 (L x W x H)

Weight: 2500 kgs