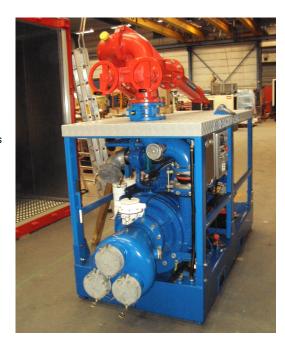

## **FWP Sets** 600 m³/h @ 12 bar

## Portable diesel driven FWP set

For this project, Fischcon delivered two lightweight portable fire water pump sets that can fight fires up till 100 meters with two fire water monitors.

**Project** Operator / End user Location Capacity Scope of supply

Hellbeater Les Abeilles Le Havre, France 1600 m<sup>3</sup>/h @ 12 bar

Two (2) portable diesel driven Fi-Fi pump sets, each comprising of:

- Lightweight steel frame with integrated fuel tank for 8 hours of operation, forklift sockets and hoisting points
- Integrated water cooled cooling system
- Suction manifold with flexible suction hoses
- Priming system
- Foam proportioning system
- 1x Manual operated water/foam monitor
- Local control panel
- Factory acceptance test and site instruction training for operators

Dimensions 2000 x 1200 x 1500 (L x W x H)

Weight: 2500 kgs