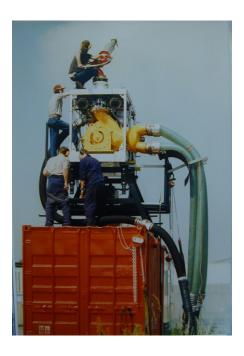

## Portable diesel driven FWP set

For this project, Fischcon delivered eight (8) lightweight portable fire water pump sets. Part of the Purchase Order was to demonstrate the suction capability of the pumps. For this the unit was placed on top of a 20 ft container with an additional frame to demonstrate a suction height of 6 meters.