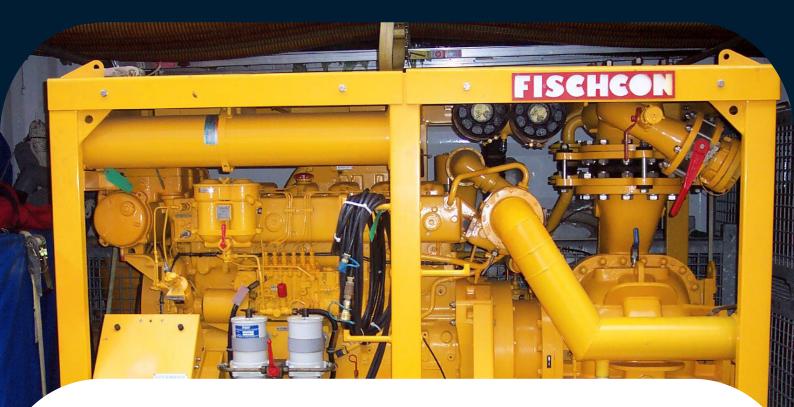

## **FWP Sets** 800 m<sup>3</sup>/h @ 12.5 bar

Project **Operator / End user** Location Capacity Scope of supply

Hellbeater US Navy USA 800 m³/h @ 12.5 bar / 3.500 USGM @ 180 Psi Eight (8) portable diesel driven Fi-Fi pump sets, each comprising of: Nijhuis pump HGTFD1.250.500 Volvo Penta TAMD122P - 385 kW @ 2000 RPM Lightweight steel frame with integrated fuel tank for 8 hours of operation, forklift sockets and hoisting points Integrated water cooled cooling system